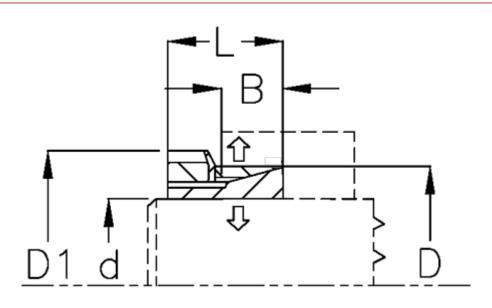

## **Measures**

| B mm          | = 12.0             | Surface roughness                   | = R? ? 3.2 µn |
|---------------|--------------------|-------------------------------------|---------------|
| D1 mm         | = 80               | T N m torque                        | = 640         |
| d H8 mm       | = 55               | Ts N m bolt tightening torque = 800 |               |
| D mm          | = 65               |                                     |               |
| Fit tolerance | = Aksel h8, Nav H8 |                                     |               |
| F kN torque   | = 27               |                                     |               |
| L mm          | = 29.5             |                                     |               |
|               |                    |                                     |               |